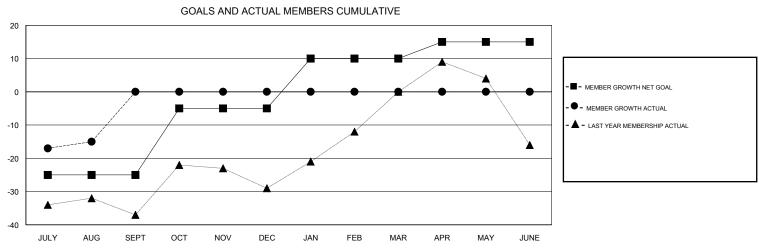

## **LOCATION WASHINGTON**

| Clubs                 |               |           |               | Members               |                           |                         |                                              |
|-----------------------|---------------|-----------|---------------|-----------------------|---------------------------|-------------------------|----------------------------------------------|
| RESULTS FOR 2018-2019 |               |           |               | RESULTS FOR 2018-2019 |                           |                         |                                              |
| QUARTER               | NEW CLUB GOAL | NEW CLUBS | DROPPED CLUBS | QUARTER               | MEMBER GROWTH NET<br>GOAL | MEMBER GROWTH<br>ACTUAL | DROPPED MEMBERS ACTUAL (including transfers) |
| JULY/AUG/SEPT         | 0             | 1         | 0             | JULY/AUG/SEPT         | -25                       | 76                      | 62                                           |
| OCT/NOV/DEC           | 1             | 0         | 0             | OCT/NOV/DEC           | 20                        | 0                       | 0                                            |
| JAN/FEB/MAR           | 0             | 0         | 0             | JAN/FEB/MAR           | 15                        | 0                       | 0                                            |
| APR/MAY/JUNE          | 0             | 0         | 0             | APR/MAY/JUNE          | 5                         | 0                       | 0                                            |